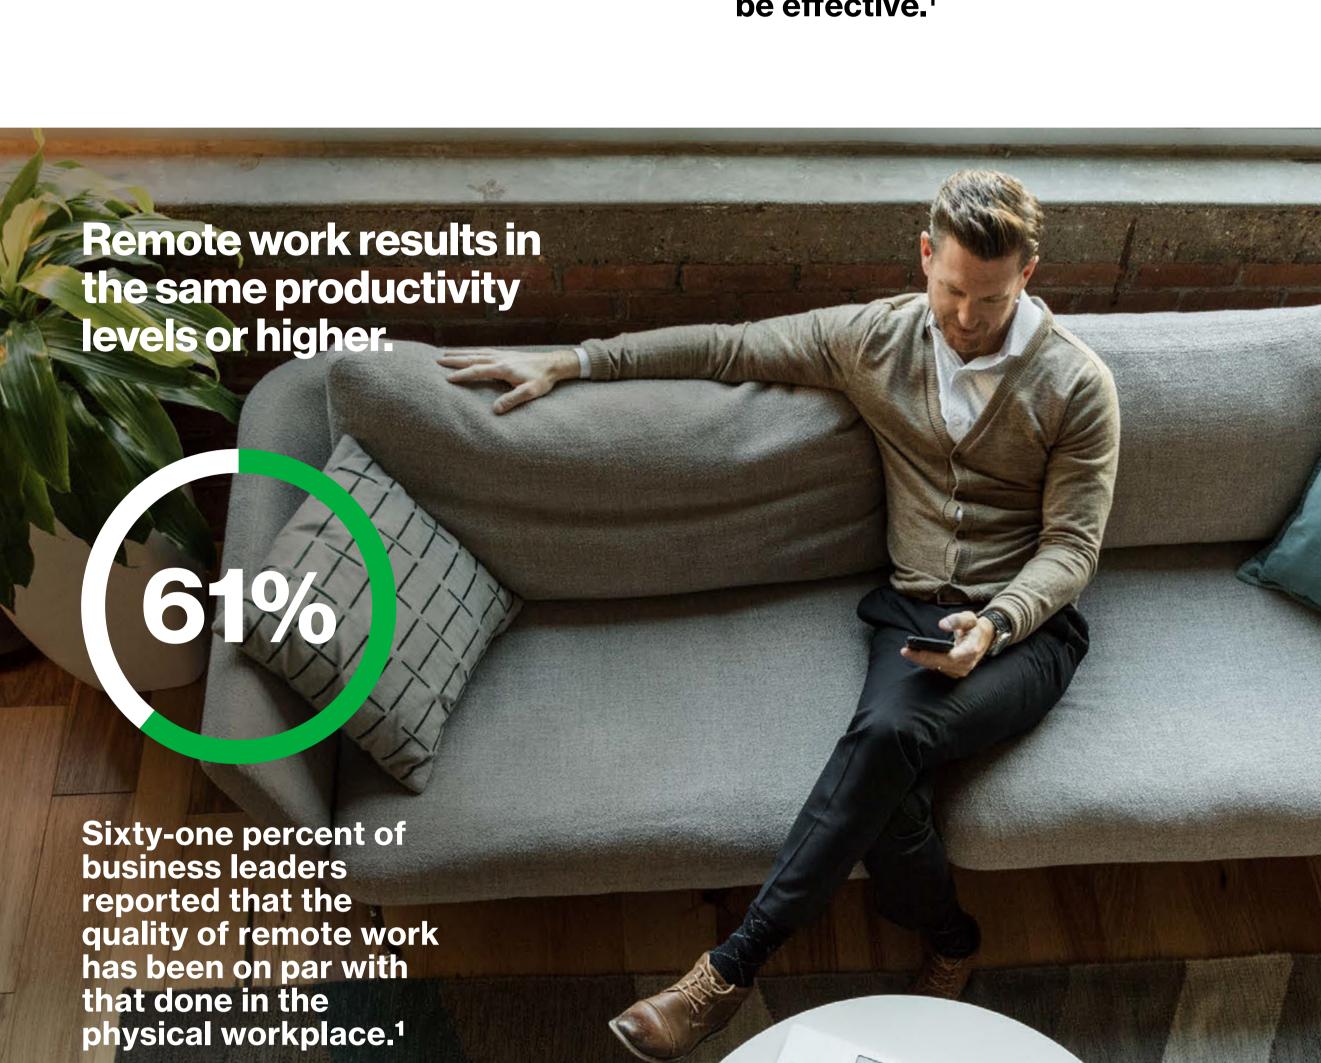

Digital workplace investments can

Fifty-two percent of **business leaders** 

**52%** 

collaboration.1

experienced improved

Fifty-seven percent said digital capabilities boosted their agility.1

**57%** 

**Forty-four percent** reported an increase in productivity.1