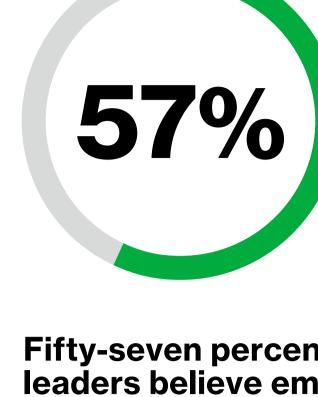

Fifty-seven percent of business leaders believe employees will work remotely 25% or more of the time after the pandemic.1

business leaders believe that remote work has proven to be effective.1

help produce positive returns.