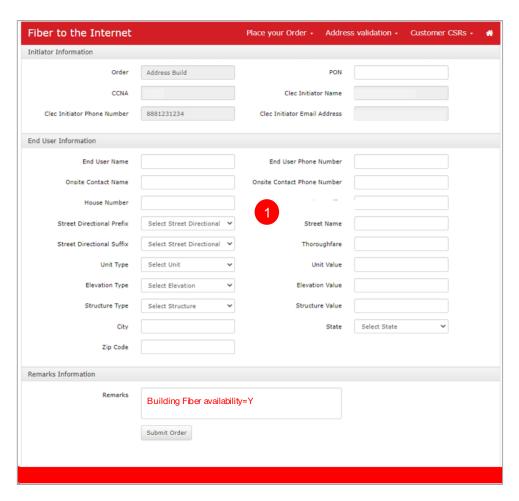

• When adding a new address, please enter the following in the remarks section of the Add Address screen: Building Fiber availability = Y

#### **Add Address**

- 1. Input all applicable info and submit the Add Address Order
- 2. Enter the PON and click search to track the status