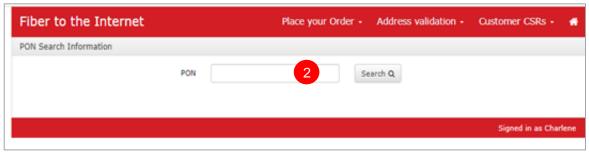

#### **Add Address**

- 1. Input all applicable info and submit the Add Address Order
- 2. Enter the PON and click search to track the status