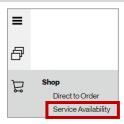

## **Getting Started**

From the **Shop** menu, click "Service Availability"

Building Fiber availability=1

Submit Order