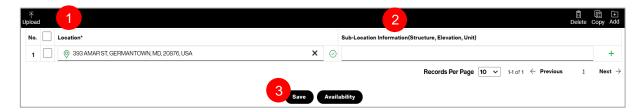

## **Availability Configuration (continued)**

- 1. Enter Location
- Enter Sublocation Information: Structure, Elevation, Unit (If needed)
- 3. Click Save (optional)