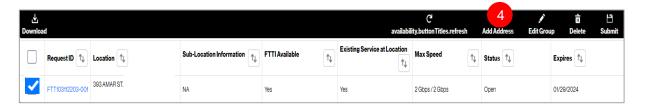

#### Click Availability

4. Click the outer box, then click Add Address. You will be redirected to the Local Service Interface (LSI)

Availability Functions

Download - Download location details onto a csv file

Refresh- Reload page

Edit Group-Modify Location details

**Delete-** Remove a Location

**Submit-** Start an Order