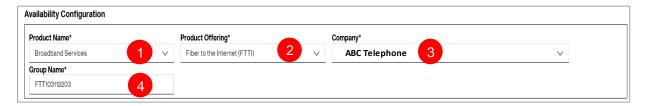

## **Availability Configuration**

- Select Product Name: Broadband Services
- 2. Select Product Offering: Fiber to the Internet
- 3. Choose **Company Name** from the drop down
- 4. Modify **Group Name** if needed (minimum of 4 characters, maximum of 12)