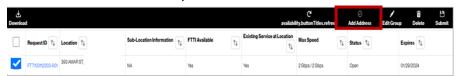

#### Click Availability

4. Click the outer box, then click Add Address. You will be redirected to the Local Service Interface (LSI)

Availability Functions

Download - Download location details onto a csv file

Refresh- Reload page

Edit Group-Modify Location details

**Delete-** Remove a Location

**Submit-** Start an Order